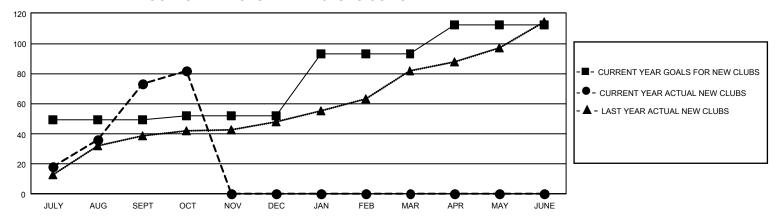

## GMT Constitutional Area 6 - I, Group J

REPORT DOES NOT INCLUDE CLUBS IN UNDISTRICTED AREAS.

| Clubs                 |               |           |               | Members               |                         |                         |                                                    |
|-----------------------|---------------|-----------|---------------|-----------------------|-------------------------|-------------------------|----------------------------------------------------|
| RESULTS FOR 2023-2024 |               |           |               | RESULTS FOR 2023-2024 |                         |                         |                                                    |
| QUARTER               | NEW CLUB GOAL | NEW CLUBS | DROPPED CLUBS | QUARTER MEN           | MBER GROWTH NET<br>GOAL | MEMBER GROWTH<br>ACTUAL | DROPPED MEMBERS<br>ACTUAL (including<br>transfers) |
| JULY/AUG/SEPT         | 147           | 73        | 46            | JULY/AUG/SEPT         | 1485                    | 5,463                   | 3,830                                              |
| OCT/NOV/DEC           | 9             | 9         | 2             | OCT/NOV/DEC           | 1190                    | 1,402                   | 386                                                |
| JAN/FEB/MAR           | 123           | 0         | 0             | JAN/FEB/MAR           | 1214                    | 0                       | 0                                                  |
| APR/MAY/JUNE          | 57            | 0         | 0             | APR/MAY/JUNE          | 926                     | 0                       | 0                                                  |

## GOALS AND ACTUAL NEW CLUBS CUMULATIVE