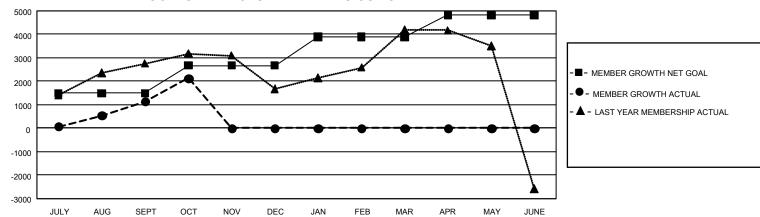

## GMT Constitutional Area 6 - I, Group J

REPORT DOES NOT INCLUDE CLUBS IN UNDISTRICTED AREAS.

| Clubs                 |               |           |               | Members               |                         |                         |                                                    |
|-----------------------|---------------|-----------|---------------|-----------------------|-------------------------|-------------------------|----------------------------------------------------|
| RESULTS FOR 2023-2024 |               |           |               | RESULTS FOR 2023-2024 |                         |                         |                                                    |
| QUARTER               | NEW CLUB GOAL | NEW CLUBS | DROPPED CLUBS | QUARTER MEN           | MBER GROWTH NET<br>GOAL | MEMBER GROWTH<br>ACTUAL | DROPPED MEMBERS<br>ACTUAL (including<br>transfers) |
| JULY/AUG/SEPT         | 147           | 73        | 46            | JULY/AUG/SEPT         | 1485                    | 5,463                   | 3,830                                              |
| OCT/NOV/DEC           | 9             | 9         | 2             | OCT/NOV/DEC           | 1190                    | 1,402                   | 386                                                |
| JAN/FEB/MAR           | 123           | 0         | 0             | JAN/FEB/MAR           | 1214                    | 0                       | 0                                                  |
| APR/MAY/JUNE          | 57            | 0         | 0             | APR/MAY/JUNE          | 926                     | 0                       | 0                                                  |

## GOALS AND ACTUAL MEMBERS CUMULATIVE

| DROPPED CLUBS: 48 |       | 960 CLUBS OF 1,841 ADDED 1<br>OR MORE NEW MEMBERS | GENDER DISTRIBUTION                  |                 |  |
|-------------------|-------|---------------------------------------------------|--------------------------------------|-----------------|--|
|                   |       |                                                   | MALE                                 | 52,464 (79.32%) |  |
|                   |       |                                                   | FEMALE                               | 13,670 (20.67%) |  |
| DROPPED MEMBERS   |       |                                                   | NON BINARY                           | 2 (0.00%)       |  |
| DECEASED          | 147   |                                                   | PREFER NOT TO ANSWER                 | 8 (0.01%)       |  |
| CLUB CANCELLED    | 1,375 |                                                   | TOTAL FAMILY UNIT MEMBERS 23,        |                 |  |
| OTHER             | 2,699 | CLICK HERE FOR                                    |                                      |                 |  |
| TOTAL             | 4,221 | CUMULATIVE MEMBERSHIP DATA                        | FAMILY MEMBERS PAYING HALF DUES 14,3 |                 |  |